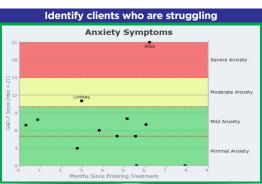

- Identify clients who aren't progressing well
- Easily comply with licensing & accreditation standards
- Show insurers and private-pay clients how effective your treatment is
- Identify areas for improvement by aggregating your results