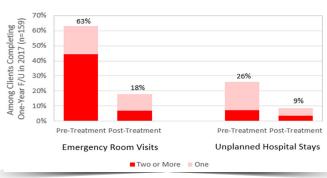

### Show payers how treatment reduces future costs

### Expensive Hospital Visits In The Pre- and **Post-Treatment Years**